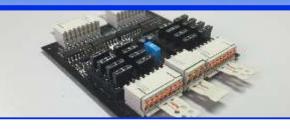

- Operating voltage 12 VDC to 28 VDC
- An aluminium housing for two boards one board for up to 16 magnets
- 16 1 ampere ATM fuses, one per output
- 1 15 ampere ATM fuse for power supply to each board
- Top hat rail installation of the housing using the TS35 top hat rail carrier
- Spring clip push in technology for cable contact. Rigid cable and flexible cable with wide end sleeving can be inserted in the clips without tools. Just press the release to undo
- Positive and negative supply up to 13 AWG cable cross section feasible

| Туре                                                            | Order number | Ports  | Al-housing |
|-----------------------------------------------------------------|--------------|--------|------------|
| Fusing and amplification circuit board 16-ports                 | 4260-040     | 16     | No         |
| Fusing and amplification circuit board 16-ports with Al-housing | 4260-054     | 16     | Yes        |
| Fusing and amplification circuit board 32-ports with Al-housing | 4260-044     | 2 x 16 | Yes        |