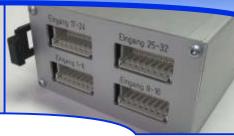

- Operating voltage 12 VDC to 28 VDC
- An aluminium housing for two boards one board for up to 16 magnets
- 16 1 ampere ATM fuses, one per output
- 1 15 ampere ATM fuse for power supply to each board
- Top hat rail installation of the housing using the TS35 top hat rail carrier
- Spring clip push in technology for cable contact. Rigid cable and flexible cable with wide end sleeving can be inserted in the clips without tools. Just press the release to undo
- Positive and negative supply up to 13 AWG cable cross section feasible

| Туре                                                            | Order number | Ports  | Al-housing |
|-----------------------------------------------------------------|--------------|--------|------------|
| Fusing and amplification circuit board 16-ports                 | 4260-040     | 16     | No         |
| Fusing and amplification circuit board 16-ports with Al-housing | 4260-054     | 16     | Yes        |
| Fusing and amplification circuit board 32-ports with Al-housing | 4260-044     | 2 x 16 | Yes        |