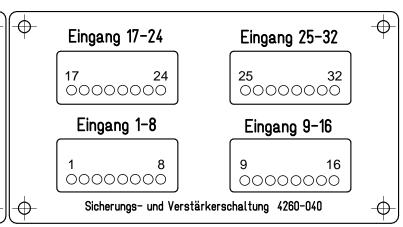

## HEUSS Fusing and amplification circuit board

Use the HEUSS fusing and amplification wiring to achieve the safety legally prescribed for your electric tone and registry keyboard in the low voltage field  $(14\,V/24\,V)$ .

- Operating voltage 12 VDC to 28 VDC
- An aluminium housing for two boards one board for up to 16 magnets
- 16 1 ampere ATM fuses, one per output
- 1 15 ampere ATM fuse for power supply to each board
- Top hat rail installation of the housing using the TS35 top hat rail carrier
- Spring clip push in technology for cable contact. Rigid cable and flexible cable with wide end sleeving can be inserted in the clips without tools. Just press the release to undo
- Positive and negative supply up to 13 AWG cable cross section feasible

| Туре                                                            | Order number | Ports  | Al-housing |
|-----------------------------------------------------------------|--------------|--------|------------|
| Fusing and amplification circuit board 16-ports                 | 4260-040     | 16     | No         |
| Fusing and amplification circuit board 16-ports with Al-housing | 4260-054     | 16     | Yes        |
| Fusing and amplification circuit board 32-ports with Al-housing | 4260-044     | 2 x 16 | Yes        |