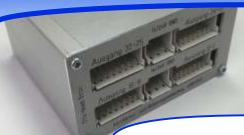

- Operating voltage 12 VDC to 28 VDC
- An aluminium housing for two boards one board for up to 16 magnets
- 16 1 ampere ATM fuses, one per output
- 1 15 ampere ATM fuse for power supply to each board
- Top hat rail installation of the housing using the TS35 top hat rail carrier
- Spring clip push in technology for cable contact. Rigid cable and flexible cable with wide end sleeving can be inserted in the clips without tools. Just press the release to undo
- Positive and negative supply up to 13 AWG cable cross section feasible

| Туре                                                            | Order number | Ports  | Al-housing |
|-----------------------------------------------------------------|--------------|--------|------------|
| Fusing and amplification circuit board 16-ports                 | 4260-040     | 16     | No         |
| Fusing and amplification circuit board 16-ports with Al-housing | 4260-054     | 16     | Yes        |
| Fusing and amplification circuit board 32-ports with Al-housing | 4260-044     | 2 x 16 | Yes        |