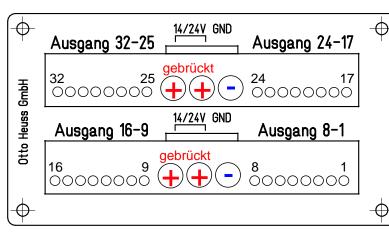

## HEUSS Fusing and amplification circuit board

Use the HEUSS fusing and amplification wiring to achieve the safety legally prescribed for your electric tone and registry keyboard in the low voltage field  $(14\,V/24\,V)$ .

- Operating voltage 12 VDC to 28 VDC
- An aluminium housing for two boards one board for up to 16 magnets
- 16 1 ampere ATM fuses, one per output
- 1 15 ampere ATM fuse for power supply to each board
- Top hat rail installation of the housing using the TS35 top hat rail carrier
- Spring clip push in technology for cable contact. Rigid cable and flexible cable with wide end sleeving can be inserted in the clips without tools. Just press the release to undo
- Positive and negative supply up to 13 AWG cable cross section feasible

| Туре                                                            | Order number | Ports  | Al-housing |
|-----------------------------------------------------------------|--------------|--------|------------|
| Fusing and amplification circuit board 16-ports                 | 4260-040     | 16     | No         |
| Fusing and amplification circuit board 16-ports with Al-housing | 4260-054     | 16     | Yes        |
| Fusing and amplification circuit board 32-ports with Al-housing | 4260-044     | 2 x 16 | Yes        |