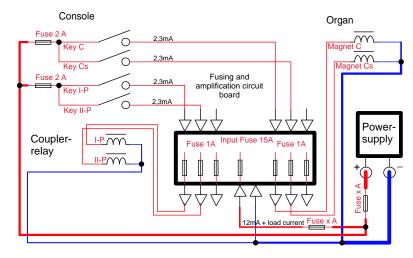

## HEUSS Fusing and amplification circuit board

Use the HEUSS fusing and amplification wiring to achieve the safety legally prescribed for your electric tone and registry keyboard in the low voltage field  $(14\,V/24\,V)$ .

- Operating voltage 12 VDC to 28 VDC
- An aluminium housing for two boards one board for up to 16 magnets
- 16 1 ampere ATM fuses, one per output
- 1 15 ampere ATM fuse for power supply to each board
- Top hat rail installation of the housing using the TS35 top hat rail carrier
- Spring clip push in technology for cable contact. Rigid cable and flexible cable with wide end sleeving can be inserted in the clips without tools. Just press the release to undo
- Positive and negative supply up to 13 AWG cable cross section feasible