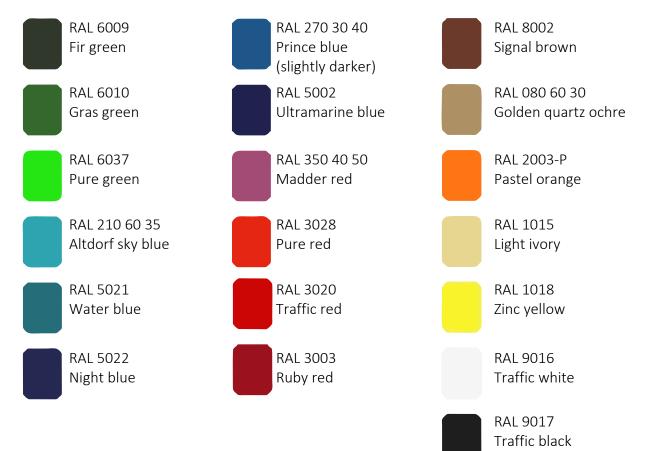

## **Colours:**

The following colours are available in which we can design your engraved parts for you. Please note that depending on the monitor you are using, the colours may differ greatly from the original. It is best to use the RAL colour shades as a guide. Please note that the colours are only based on the RAL colour tones and are not 100% identical.